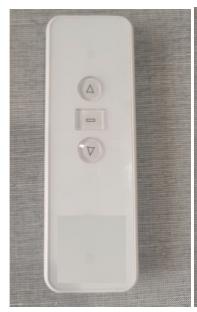

## **Control Type**

- Wand, which is a switch attached to the blind via a wand.
- Remote Control

## Wand

Wands are translucent rods that make the blind's operating switch accessible for the user. Wands are positioned on the left, or right of the blind, as ordered. Wands are attached to the headrail and drop between 380mm and 1580mm from the top of the headrail. They have the advantage over a Remote control that they use less energy and are always with the blind. Below are the standard wand sizes for each Cellular blind drop.