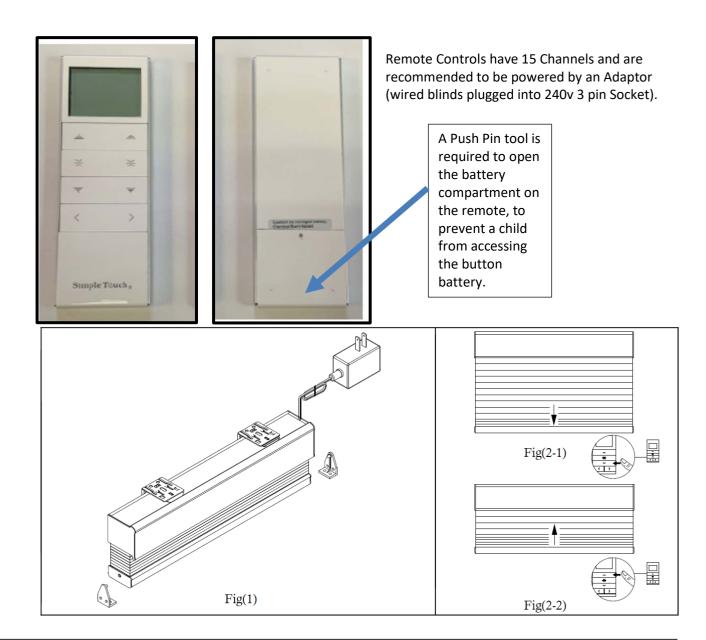

## Motorised - Wand or Remote Control

- Available in either battery, power adapter or rechargeable battery solutions.
- Raise or lower the blind with a touch of a button on the wand control or remote.
- Surcharge Applies
- 2m or 3m wired extension cables for Hard Wired are available on request
- Remote has 15 channels

## Skylight – Motorised

- The ultimate solution for hard-to-reach Skylight windows
- Open or Close the blind with a touch of a button on a Remote control.
- Must be supplied with side channels to hold rails and fabric
- Side channels supplied in white only
- Motor operated by a power adapter constant power needed
- Available in 38mm Single cell only
- Surcharge Applies
- Remote has 15 channels
- Standard operation only
- Must have fixing points on all 4 sides of blind