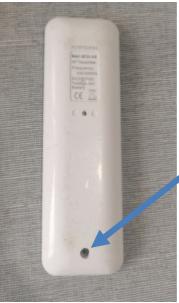

## **Control Type**

- Wand, which is a switch attached to the blind via a wand.
- Remote Control

## Wand

Wands are translucent rods that make the blind's operating switch accessible for the user. Wands are positioned on the left, or right of the blind, as ordered. Wands are attached to the headrail and drop between 380mm and 1580mm from the top of the headrail. They have the advantage over a Remote control that they use less energy and are always with the blind. Below are the standard wand sizes for each Cellular blind drop.