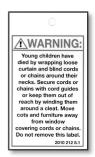

## **Safety Features**

- All venetian blinds will have a colour matched plastic breakaway safety tassel as part of lift cord system. This safety tassel is designed to break apart to stop a loop from forming which is a strangulation hazard. This complies with Child Safety Regulations.
- All Venetian blinds are supplied with clear polycarbonate cord cleats to tie off the cord when the blinds are raised.
- Warning labels are also attached to the blinds to alert consumers to the possible risks in the blind operation. This complies with Child Safety Regulations.
- The installer is required by law to ensure all safety devices are installed correctly and they must also attach a signed sticker or tag as per "Fitter Requirements" by law.

WARNING: **CURTAIN AND** BLIND CORDS **HAVE CAUSED** THE DEATH OF YOUNG CHILDREN AND **MUST BE INSTALLED SO** THAT THEY ARE NOT A STRANGULATION HAZARD. **FOLLOW THE** INSTALLATION INSTRUCTIONS. 2010 212 7