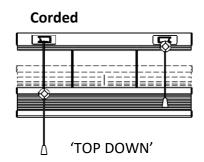

## A. Top Down Bottom Up

- Allows the blind to be raised from the bottom and/or lowered from the top, providing superior privacy and light control.
- Available in Corded, Clutch, Motorised and Cordless control systems.
- A middle rail (same rail as a bottom rail) is fitted immediately below Headrail to facilitate the Top Down option
- Corded operates with cord locks on both the left and right sides of the Headrail, with an option on the order form to choose which side will operate the middle (Top Down) and bottom rails (Bottom Up) respectively. On the order form:
  - Top Left, Bottom Right means the Left cord controls the middle rail (Top Down)
  - Top Right, Bottom Left means the Right cord controls the middle rail (Top Down)
- Clutch operates with one cord on both the left and right sides, or one single cord on one side.
  Order form codes are:
  - LR means cord controlling middle rail (Top Down) is on the left
  - RL means cord controlling middle rail (Top Down) is on the right
  - L is one control cord on the left, operating all rails on the one single cord
  - R is one control cord on the right, operating all rails on the one single cord

## Cordless English

'BOTTOM UP'