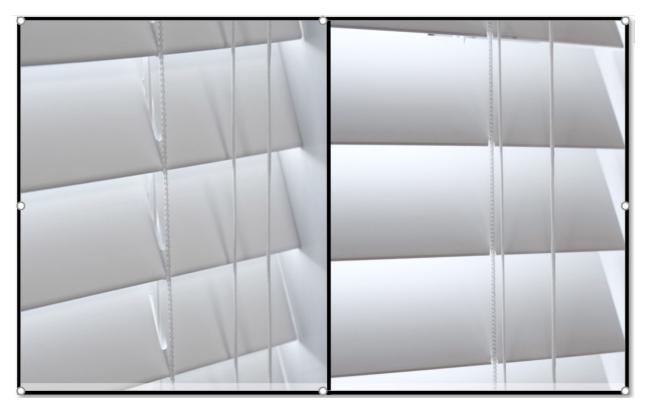

## 3.4 50mm & 63mm PS Privacy Venetian Blinds

- The 50mm and 63mm PS Privacy Blind offers all the benefits of the 50mm and 63mm PS Venetian blind range.
- The 50mm and 63mm PS Privacy Blind has no punch holes in the slat, and the ladder runs on the outer edge of the slats. This design provides greater privacy and light filtering to the standard PS Venetian Blinds.

## STANDARD VENETIAN BLIND compared to PRIVACY VENETIAN BLIND

For details on the Colours for Venetians slat/blades, please refer to the <u>Custom Made Blind</u> <u>Reference Chart</u>