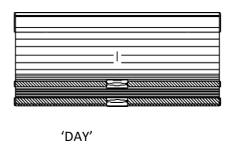

## B. Day/Night

Two blinds (usually a Translucent and Block-out) are fitted one above the other on the same headrail, with a middle rail (same rail as a bottom rail) between these blinds.

'DAY' - allows the Translucent blind to show.

## 'DAY'