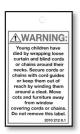

## **Safety Features**

- All venetian blinds will have a colour matched plastic breakaway safety tassel as part of lift cord system. This safety tassel is designed to break apart to stop a loop from forming which is a strangulation hazard. This complies with Child Safety Regulations.
- All Venetian blinds are supplied with clear polycarbonate cord cleats to tie off the cord when the blinds are raised.
- Warning labels are also attached to the blinds to alert consumers to the possible risks in the blind operation. This complies with Child Safety Regulations.
- The installer is required by law to ensure all safety devices are installed correctly and they must also attach a signed sticker or tag as per "Fitter Requirements" by law.

WARNING: **CURTAIN AND** BLIND CORDS **HAVE CAUSED** THE DEATH OF YOUNG CHILDREN AND **MUST BE INSTALLED SO** THAT THEY ARE NOT A STRANGULATION HAZARD. **FOLLOW THE** INSTALLATION INSTRUCTIONS. 2010 212 7