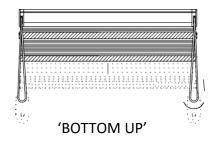

## Clutch Control

- Continuous looping cord
  - Pull down the front of the cord to raise the blind.
  - Pull down the back of the cord to lower the blind.
- Cord Installation must meet child safety rules.
- Supplied child safety devices are transparent
- Surcharge applies
- Wide range of blind sizes available (standard blind)
- Top Down Bottom Up and Day/Night Available

## A. Top Down Bottom Up

- Allows the blind to be raised from the bottom and/or lowered from the top, providing superior privacy and light control.
- Available in Corded, Clutch, Motorised and Cordless control systems.
- A middle rail (same rail as a bottom rail) is fitted immediately below Headrail to facilitate the Top Down option
- Corded operates with cord locks on both the left and right sides of the Headrail, with an option on the order form to choose which side will operate the middle (Top Down) and bottom rails (Bottom Up) respectively. On the order form:
  - Top Left, Bottom Right means the Left cord controls the middle rail (Top Down)
  - Top Right, Bottom Left means the Right cord controls the middle rail (Top Down)
- Clutch operates with one cord on both the left and right sides, or one single cord on one side.
  Order form codes are:
  - LR means cord controlling middle rail (Top Down) is on the left
  - RL means cord controlling middle rail (Top Down) is on the right
  - L is one control cord on the left, operating all rails on the one single cord
  - R is one control cord on the right, operating all rails on the one single cord