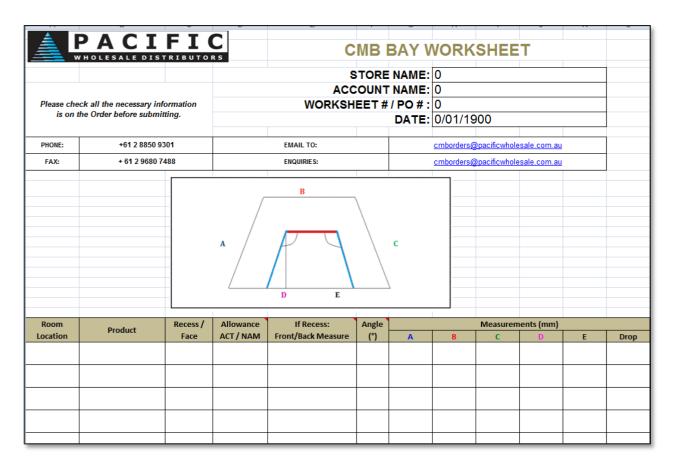

o be fitted, and the bracket size or type. It is assumed that Bay Windows are standard 135° angles. Order each blind as a separate item. Indicate each blind clearly on the worksheet and order them as NAM, so the necessary deductions will be made by the factory.

To ensure that there is a suitable fixing point for the safety cleat, it is suggested that the controls for Blind A and C are placed on the outside of the window, and for Blind B ensure a mullion/skirting board is accessible, if the control type includes cords.

Face Fit - measured at the back of the bracket





Recess Fit – measured at the front of the recess





#### **Bay Window Order Form**

The below Bay Window worksheet can be found on our order form. Please make sure this form is completed when ordering this window type.



## **8.2 Corner Window**

Refer to the diagrams below. When measuring a corner window, measure in the position indicated by the red arrows. Deductions taken to ensure the blinds fit vary, depending on where the opening is measured, whether it is the Thru or Butt, where the blind is to be fitted, and the bracket size or type. It is assumed that Corner Windows are 900 angles. Order each blind as a separate item. Indicate each blind clearly on the worksheet and order them as NAM, so the necessary deductions will be made by the factory.

To ensure that there is a suitable fixing point for the safety cleat, it is suggested that the controls are not placed in the corner of the window.

Face Fit - measured at the back of the bracket



**Recess - Front of Recess** 



## 8.3 Corner Window Order