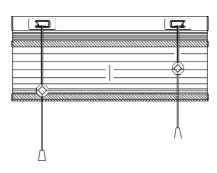

## A. Top Down Bottom Up

- Allows the blind to be raised from the bottom and/or lowered from the top, providing superior privacy and light control.
- Available in Corded, Clutch, Motorised and Cordless control systems.
- A middle rail (same rail as a bottom rail) is fitted immediately below Headrail to facilitate the Top Down option
- Corded operates with cord locks on both the left and right sides of the Headrail, with an option on the order form to choose which side will operate the middle (Top Down) and bottom rails (Bottom Up) respectively. On the order form:
  - Top Left, Bottom Right means the Left cord controls the middle rail (Top Down)
  - Top Right, Bottom Left means the Right cord controls the middle rail (Top Down)
- Clutch operates with one cord on both the left and right sides, or one single cord on one side.
  Order form codes are:
  - LR means cord controlling middle rail (Top Down) is on the left
  - RL means cord controlling middle rail (Top Down) is on the right
  - L is one control cord on the left, operating all rails on the one single cord
  - R is one control cord on the right, operating all rails on the one single cord

## Cordless English

'BOTTOM UP'