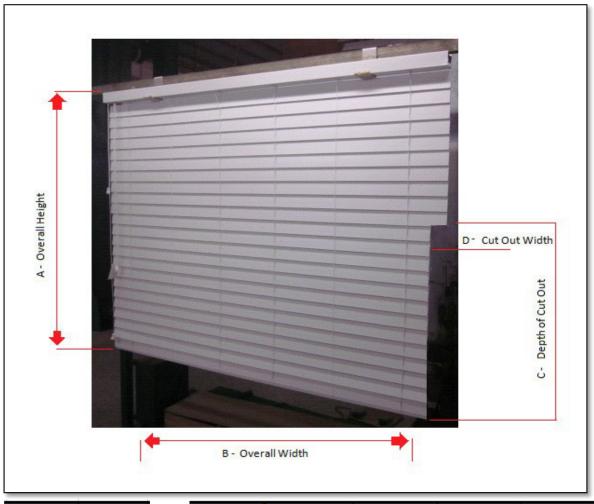

ure that there is a suitable fixing point for the safety cleat, it is suggested that the controls are not placed in the corner of the window.

Face Fit - measured at the back of the bracket



**Recess - Front of Recess** 



## 8.3 Corner Window Order Form

The "Thru" and "Butt" window worksheet can be found on our order form. Please make sure this form is completed when ordering this window type.



## **8.4 Cut Outs - Only for PS Venetians**

If a cut out is required, please specify the height from the bottom of the door or frame to the top and bottom of the cut out. If the cut out is difficult, or more than one cut out on each side is required, then a clear drawing will be required.

Please ensure all cells for the cut-out options have been completed before sending through the order.



| Gross Open | Gross Open |
|------------|------------|
| Width      | Height     |
| 2200       | 2000       |

| Cut O | )ut | Cut Out Height<br>Left | Cut Out Width<br>Left | Cut Out Height<br>Right | Cut Out Width<br>Right |
|-------|-----|------------------------|-----------------------|-------------------------|------------------------|
| Yes   | s   |                        |                       | 1100                    | 30                     |

- A. Overall Blind Height
- B. Overall Blind Width
- C. Depth of Cut Out
- D. Cut Out Width

## 9. Sales Aids

## **Swatches**

We have introduced a range of Sales Aids and swatches that will assist sales people when promoting the Custom-Made Blind Range.

These can be ordered by emailing your order to <a href="mailto:support@pacificw