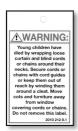

## **Safety Features**

- All venetian blinds will have a colour matched plastic breakaway safety tassel as part of lift cord system. This safety tassel is designed to break apart to stop a loop from forming which is a strangulation hazard. This complies with Child Safety Regulations.
- All Venetian blinds are supplied with clear polycarbonate cord cleats to tie off the cord when the blinds are raised.
- Warning labels are also attached to the blinds to alert consumers to the possible risks in the blind operation. This complies with Child Safety Regulations.
- The installer is required by law to ensure all safety devices are installed correctly and they must also attach a signed sticker or tag as per "Fitter Requirements" by law.

WARNING: **CURTAIN AND** BLIND CORDS **HAVE CAUSED** THE DEATH OF YOUNG CHILDREN AND **MUST BE INSTALLED SO** THAT THEY ARE NOT A STRANGULATION HAZARD. **FOLLOW THE** INSTALLATION INSTRUCTIONS. 2010 212 7