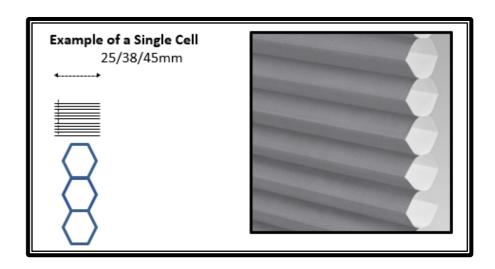

## 25mm Cellular Blinds

- Have small unobtrusive bottom rails, requiring only 27mm clear reveal space for recess fit.
- Available in Single Cell only.
- Available in Block-out and Translucent, in a wide range of colours and textures.
- Please see section 4.7 below for Top Rail depth and bracket allowances, which vary depending on operation.

## 38mm and 45mm Cellular Blinds

- Have unobtrusive bottom rails, requiring 47mm clear reveal space for 38mm recess fit and requiring 54mm clear reveal space for 45mm recess fit.
- Available in 38mm and 45mm Single Cell, 38mm Double Cell and 45mm Cell-In-Cell
- Available in both Block-out and Translucent Fabrics, in a wide range of colours and textures.
- The advantage of a double cell blind is they have better insulation properties (higher R value).
- Please see section 4.6 below for Top Rail depth and bracket allowances, which vary depending on operation.