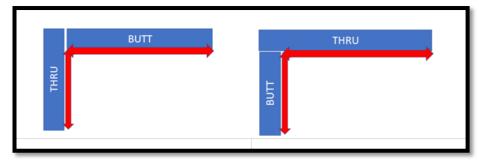

ordering this window type.



## **8.2 Corner Window**

Refer to the diagrams below. When measuring a corner window, measure in the position indicated by the red arrows. Deductions taken to ensure the blinds fit vary, depending on where the opening is measured, whether it is the Thru or Butt, where the blind is to be fitted, and the bracket size or type. It is assumed that Corner Windows are 900 angles. Order each blind as a separate item. Indicate each blind clearly on the worksheet and order them as NAM, so the necessary deductions will be made by the factory.

To ensure that there is a suitable fixing point for the safety cleat, it is suggested that the controls are not placed in the corner of the window.

Face Fit - measured at the back of the bracket



**Recess - Front of Recess** 



## 8.3 Corner Window Order Form

The "Thru" and "Butt" window worksheet can be found on our order form. Please make sure this form is completed when ordering this window type.



## **8.4 Cut Outs - Only for PS Venetians**

If a cut out is required, please specify the height from the bottom of the door or frame to the top and bottom of the cut out. If the cut out is difficult, or more than one cut out on each side is required, then a clear drawing will be required.

Please ensure all cells for the cut-out options have been completed before sending through the order.



| Gross Open | Gross Open |
|------------|------------|
| Width      | Height     |
| 2200       | 2000       |

| Cut O | )ut | Cut Out Height<br>Left | Cut Out Width<br>Left | Cut Out Height<br>Right | Cut Out Width<br>R