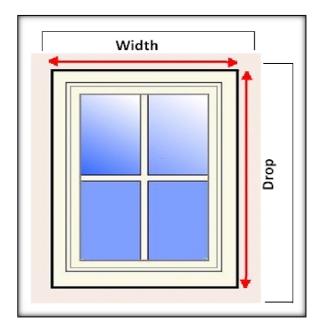

*

Measurements taken at the top, centre and bottom of the opening and the **smallest of these** three measurements will be the width measurement.

### **Drop Measurements**

Measurements taken from the left, centre and right sides of the opening and the **smallest of these three measurements will be the drop measurement**.

As per any blind, you can make your own measuring deductions. Ensure that you supply the finished **ACT** (Actual Size) on your order/worksheet. If you would like the factory to make the allowances mark your order **NAM** (**No Allowances Made**) and the factory will make standard industry deductions, depending on the product ordered.

### 6.2 Face Fit

#### **Face Fit**

✓ The blind is to be installed on the face/outside surface or architrave surrounding the window.



#### Width Measurement

Measure from the outside edge to the outside edge of the architrave across the width of the window. On a window opening where there is no architrave or window surround, be sure that you measure the blind 100mm above the window opening and that you extend 50mm either side to ensure that light gaps are minimised.

#### **Drop Measurement**

Measure vertically from the top of the architrave to the bottom of the architrave, or to the desired finished length. Where the window is not a full-length window, the width and drop measurements are taken as the finished or actual size of the blind.

As per any blind, you can make your own measuring deductions. Ensure that you supply the finished **ACT** (*Actual Size*) on your order/worksheet. If you would like the factory to m