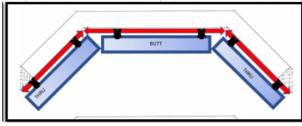

## **Custom Made Blinds Range:**

All Custom Made Blinds offer the above advantages with specific features according to the product types as follows:

- ✓ Venetian Blinds
  - 50mm and 63mm Venetians
  - 50mm and 63mm PS Privacy Venetians
- ✓ Cellular Blinds
  - 25mm Single Cell
  - 38mm Single and Double Cell
  - 45mm Single Cell
  - 45mm Cell-In-Cell
- ✓ Transition Shades
  - Multi Shades
  - Triple Shades

## 3. Custom Made Venetian Blinds