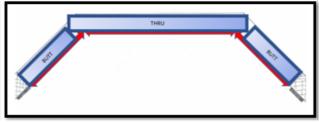

## **Custom Made Blinds Range:**

All Custom Made Blinds offer the above advantages with specific features according to the product types as follows:

- ✓ Venetian Blinds
  - 50mm and 63mm Venetians
  - 50mm and 63mm PS Privacy Venetians
- ✓ Cellular Blinds
  - 25mm Single Cell
  - 38mm Single and Double Cell
  - 45mm Single Cell
  - 45mm Cell-In-Cell
- ✓ Transition Shades
  - Multi Shades
  - Triple Shades

## 3. Custom Made Venetian Blinds