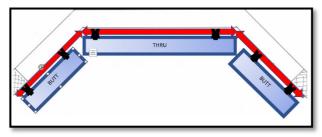

## **Custom Made Blinds Range:**

All Custom Made Blinds offer the above advantages with specific features according to the product types as follows:

- ✓ Venetian Blinds
  - 50mm and 63mm Venetians
  - 50mm and 63mm PS Privacy Venetians
- ✓ Cellular Blinds
  - 25mm Single Cell
  - 38mm Single and Double Cell
  - 45mm Single Cell
  - 45mm Cell-In-Cell
- ✓ Transition Shades
  - Multi Shades
  - Triple Shades

## 3. Custom Made Venetian Blinds