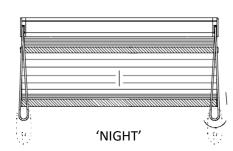

## B. Day/Night

Two blinds (usually a Translucent and Block-out) are fitted one above the other on the same headrail, with a middle rail (same rail as a bottom rail) between these blinds.

'DAY' - allows the Translucent blind to show.

'NIGHT' – allows the Blockout blind to show.

- Either blind, or a combination of these blinds can be selected to cover the window at any given time. This gives total flexibility, control and functionality
- Day Blind can be ordered to be positioned on the top, or the bottom; visa versa for the Night Blind.
- Available in Corded, Cordless, Motorised and Clutch control systems.
- Charged as two blinds (selecting the correct fabric type price grid) with an additional surcharge.