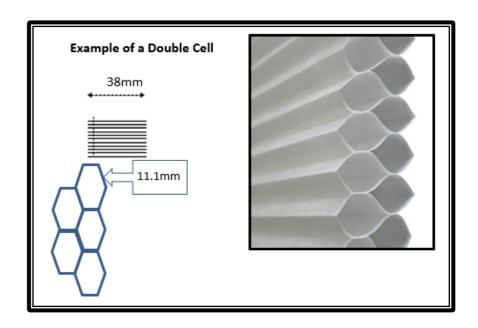

## 38mm and 45mm Cellular Blinds

- Have unobtrusive bottom rails, requiring 47mm clear reveal space for 38mm recess fit and requiring 54mm clear reveal space for 45mm recess fit.
- Available in 38mm and 45mm Single Cell, 38mm Double Cell and 45mm Cell-In-Cell
- Available in both Block-out and Translucent Fabrics, in a wide range of colours and textures.
- The advantage of a double cell blind is they have better insulation properties (higher R value).
- Please see section 4.6 below for Top Rail depth and bracket allowances, which vary depending on operation.