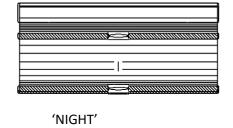

'NIGHT' – allows the Blockout blind to show.

- Either blind, or a combination of these blinds can be selected to cover the window at any given time. This gives total flexibility, control and functionality
- Day Blind can be ordered to be positioned on the top, or the bottom; visa versa for the Night Blind.
- Available in Corded, Cordless, Motorised and Clutch control systems.
- Charged as two blinds (selecting the correct fabric type price grid) with an additional surcharge.