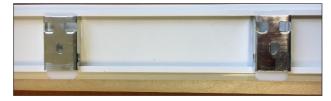

## 3.1 50mm & 63mm PS Venetian Blinds

- The 50mm and 60mm PS Venetian Blind slats are manufactured from compressed polystyrene; this has been tested to withstand temperatures of up to 75 Degrees. (PS Slat withstands much higher temperatures than PVC).
- The 50mm and 63mm PS Venetian Blind uses a 51.5mm x 57.5mm roll formed steel painted head rail. The end mounts and centre brackets are made of steel to provide strength, and are painted to match the colour of the head rail.
- 2.2mm non-stretch cord is provided for slat rotation.
- Slat tilting is controlled by a solid cast body wand tilter with a strong metal tilt drive insert. A metal bodied cord lock is also used to ensure product longevity.
- PS slats are water resistant making them ideal for wet areas, and are also resistant to chipping and cracking.
- To ensure privacy, the PS Venetian Blind is manufactured using a 42mm pitched ladder braid, which creates a generous overlap of the slats when the blind is closed.
- Ladder braid, plastic components have all been colour matched to the slat.
- An 85mm decorative fascia with concealed metal mounting clips is standard with PS Venetian blinds.
- A trapezoid bottom rail provides improved closure.
- Clear polycarbonate hold-down clips are provided as an option, to stabilise the bottom rail in the window.

### Fascia

- A standard 85mm decorative fascia is supplied with PS and PS Privacy venetian blinds. These come with concealed metal mounting clips.
- Common fascia's are also available when installing two or more blinds together in the same opening.
- The maximum length for a single fascia is 2700mm. Fascias longer than 2700mm will be supplied as separate pieces, which can be connected with a metal joiner supplied.