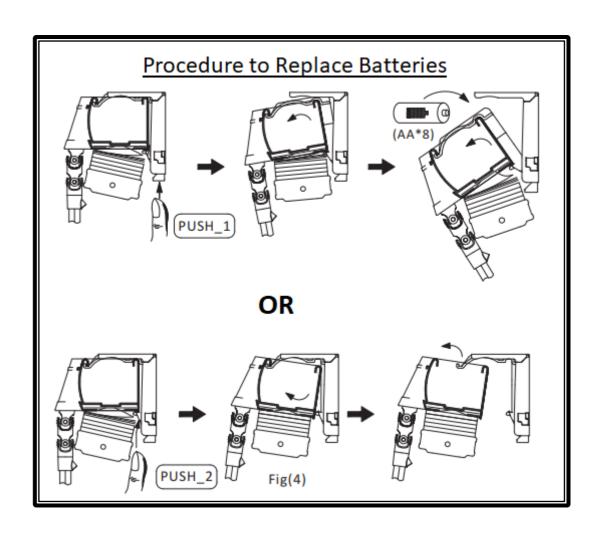

## **Power Supply**

- Powered Operated Motor With Power Adapter (Hardwired Motor) with Wand or Remote. These use a 240V Mains Plug and will require a power point/socket close to the Blind. The Blinds will need a continuous power source to operate
- Battery Operated Motor with Wand or Remote. Battery Operated Blinds use 8 x AA Batteries per Blind. These are not recommended for frequent use as the batteries may require regular changing. The batteries will need replacing according to the frequency of use and are not rechargeable. Motorised Battery options are not recommended for high window area's (due to the requirements to change batteries).
- Rechargeable Battery Operated Motor With Power Adapter with Wand or Remote.
   These use a 240V Mains Plug and will require a power point/socket close to the Blind when recharging the battery