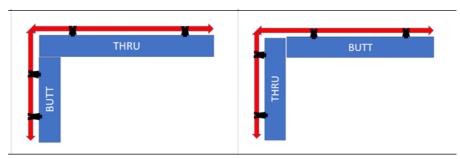

sure this form is completed when ordering this window type.



## **8.2 Corner Window**

Refer to the diagrams below. When measuring a corner window, measure in the position indicated by the red arrows. Deductions taken to ensure the blinds fit vary, depending on where the opening is measured, whether it is the Thru or Butt, where the blind is to be fitted, and the bracket size or type. It is assumed that Corner Windows are 900 angles. Order each blind as a separate item. Indicate each blind clearly on the worksheet and order them as NAM, so the necessary deductions will be made by the factory.

To ensure that there is a suitable fixing point for the safety cleat, it is suggested that the controls are not placed in the corner of the window.

Face Fit - measured at the back of the bracket



**Recess - Front of Recess** 



## 8.3 Corner Window Order Form

The "Thru" and "Butt" window worksheet can be found on our order form. Please make sure this form is completed when ordering this window type.



## **8.4 Cut Outs - Only for PS Venetians**

If a cut out is required, please specify the height from the bottom of the door or frame to the top and bottom of the cut out. If the cut out is difficult, or more than one cut out on each side is required, then a clear drawing will be required.

Please ensure all cells for the cut-out options have been completed before sending through the order.



| Gross Open | Gross Open |
|------------|------------|
| Width      | Height     |
| 2200       | 2000       |

| Cut O | )ut | Cut Out Height<br>Left | Cut Out Width<br>Left | Cut Out Hei