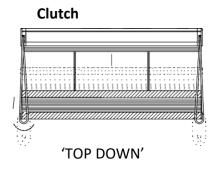

## Clutch Control

- Continuous looping cord
  - Pull down the front of the cord to raise the blind.
  - Pull down the back of the cord to lower the blind.
- Cord Installation must meet child safety rules.
- Supplied child safety devices are transparent
- Surcharge applies
- Wide range of blind sizes available (standard blind)
- Top Down Bottom Up and Day/Night Available

## A. Top Down Bottom Up

- Allows the blind to be raised from the bottom and/or lowered from the top, providing superior privacy and light control.
- Available in Corded, Clutch, Motorised and Cordless control systems.
- A middle rail (same rail as a bottom rail) is fitted immediately below Headrail to facilitate the Top Down option
- Corded operates with cord locks on both the left and right sides of the Headrail, with an option on the order form to choose which side will operate the middle (Top Down) and bottom rails (Bottom Up) respectively. On the order form:
  - Top Left, Bottom Right means the Left cord controls the middle rail (Top Down)
  - Top Right, Bottom Left means the Right cord controls the middle rail (Top Down)
- Clutch operates with one cord on both the left and right sides, or one single cord on one side.
  Order form codes are:
  - LR means cord controlling middle rail (Top Down) is on the left
  - RL means cord controlling middle rail (Top Down) is on the right
  - L is one control cord on the left, operating all rails on the one single cord
  - R is one control cord on the right, operating all rails on the one single cord