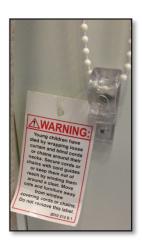

## **Safety Features**

- All venetian blinds will have a colour matched plastic breakaway safety tassel as part of lift cord system. This safety tassel is designed to break apart to stop a loop from forming which is a strangulation hazard. This complies with Child Safety Regulations.
- All Venetian blinds are supplied with clear polycarbonate cord cleats to tie off the cord when the blinds are raised.
- Warning labels are also attached to the blinds to alert consumers to the possible risks in the blind operation. This complies with Child Safety Regulations.
- The installer is required by law to ensure all safety devices are installed correctly and they must also attach a signed sticker or tag as per "Fitter Requirements" by law.

WARNING: **CURTAIN AND** BLIND CORDS **HAVE CAUSED** THE DEATH OF YOUNG CHILDREN AND **MUST BE INSTALLED SO** THAT THEY ARE NOT A STRANGULATION HAZARD. **FOLLOW THE** INSTALLATION INSTRUCTIONS. 2010 212 7