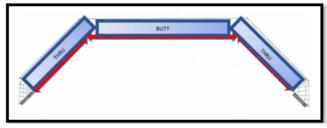

## **Custom Made Blinds Range:**

All Custom Made Blinds offer the above advantages with specific features according to the product types as follows:

- ✓ Venetian Blinds
  - 50mm and 63mm Venetians
  - 50mm and 63mm PS Privacy Venetians
- ✓ Cellular Blinds
  - 25mm Single Cell
  - 38mm Single and Double Cell
  - 45mm Single Cell
  - 45mm Cell-In-Cell
- ✓ Transition Shades
  - Multi Shades
  - Triple Shades

## 3. Custom Made Venetian Blinds