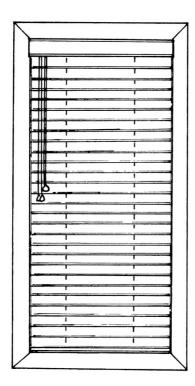

## 3. Custom Made Venetian Blinds

## 3.1 50mm & 63mm PS Venetian Blinds

- The 50mm and 60mm PS Venetian Blind slats are manufactured from compressed polystyrene; this has been tested to withstand temperatures of up to 75 Degrees. (PS Slat withstands much higher temperatures than PVC).
- The 50mm and 63mm PS Venetian Blind uses a 51.5mm x 57.5mm roll formed steel painted head rail. The end mounts and centre brackets are made of steel to provide strength, and are painted to match the colour of the head rail.
- 2.2mm non-stretch cord is provided for slat rotation.
- Slat tilting is controlled by a solid cast body wand tilter with a strong metal tilt drive insert. A metal bodied cord lock is also used to ensure product longevity.
- PS slats are water resistant making them ideal for wet areas, and are also resistant to chipping and cracking.
- To ensure privacy, the PS Venetian Blind is manufactured using a 42mm pitched ladder braid, which creates a generous overlap of the slats when the blind is closed.
- Ladder braid, plastic components have all been colour matched to the slat.
- An 85mm decorative fascia with concealed metal mounting clips is standard with PS Venetian blinds.
- A trapezoid bottom rail provides improved closure.
- Clear polycarbonate hold-down clips are provided as an option, to stabilise the bottom rail in the window.