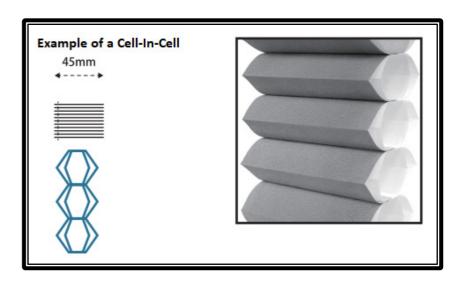

## 38mm and 45mm Cellular Blinds

- Have unobtrusive bottom rails, requiring 47mm clear reveal space for 38mm recess fit and requiring 54mm clear reveal space for 45mm recess fit.
- Available in 38mm and 45mm Single Cell, 38mm Double Cell and 45mm Cell-In-Cell
- Available in both Block-out and Translucent Fabrics, in a wide range of colours and textures.
- The advantage of a double cell blind is they have better insulation properties (higher R value).
- Please see section 4.6 below for Top Rail depth and bracket allowances, which vary depending on operation.