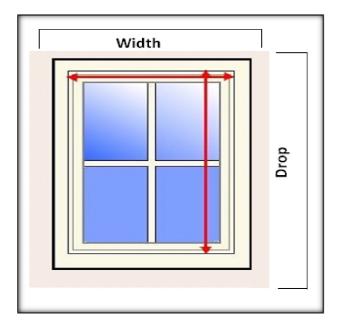

e standard
  - Triple Shade Semi Blockout
  - Triple Shade Privacy Standard
  - Triple Shade Jacquard Weave



For fabric colours, types, options and specifications please refer to the <u>Custom Made Blind</u> <u>Reference Chart.</u>

## 6. Measuring

Please note; when blinds are ordered near the maximum size specifications, the weight can affect the operation of the blind.

## 6.1 Recess Fit

## **Recess Fit**

- ✓ The blind is to be installed in the recess or reveal of the opening.
- ✓ When measuring in a recess it is important to measure both the width and the drop at three points (please see below). The reason for taking three measurements in each direction is to allow for any problem that may occur if the window is out of square. The smallest measurement is the one that is required.



## **Width Measurements**

Measurements taken at the top, centre and bottom of the opening and the **smallest of these** three measurements will be the width measurement.

### **Drop Measurements**

Measurements taken from the left, centre and right sides of the opening and the **smallest of these three measurements will be the drop measurement**.

As per any blind, you can make your own measuring deductions. Ensure that you supply the finished **ACT** (Actual Size) on your order/worksheet. If you would like the factory to make the allowances mark your order **NAM** (**No Allowances Made**) and the factory will make standard industry deductions, depending on the product ordered.

### 6.2 Face Fit

#### **Face Fit**

✓ The blind is to be installed on the face/outside surface or architrave