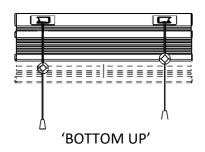

## A. Top Down Bottom Up

- Allows the blind to be raised from the bottom and/or lowered from the top, providing superior privacy and light control.
- Available in Corded, Clutch, Motorised and Cordless control systems.
- A middle rail (same rail as a bottom rail) is fitted immediately below Headrail to facilitate the Top Down option
- Corded operates with cord locks on both the left and right sides of the Headrail, with an option on the order form to choose which side will operate the middle (Top Down) and bottom rails (Bottom Up) respectively. On the order form:
  - Top Left, Bottom Right means the Left cord controls the middle rail (Top Down)
  - Top Right, Bottom Left means the Right cord controls the middle rail (Top Down)
- Clutch operates with one cord on both the left and right sides, or one single cord on one side.
  Order form codes are:
  - LR means cord controlling middle rail (Top Down) is on the left
  - RL means cord controlling middle rail (Top Down) is on the right
  - L is one control cord on the left, operating all rails on the one single cord
  - R is one control cord on the right, operating all rails on the one single cord

## Cordless English

'BOTTOM UP'