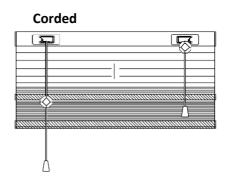

## B. Day/Night

Two blinds (usually a Translucent and Block-out) are fitted one above the other on the same headrail, with a middle rail (same rail as a bottom rail) between these blinds.

'DAY' - allows the Translucent blind to show.

'NIGHT' – allows the Blockout blind to show.

- Either blind, or a combination of these blinds can be selected to cover the window at any given time. This gives total flexibility, control and functionality
- Day Blind can be ordered to be positioned on the top, or the bottom; visa versa for the Night Blind.
- Available in Corded, Cordless, Motorised and Clutch control systems.
- Charged as two blinds (selecting the correct fabric type price grid) with an additional surcharge.

**Corded** operates with a cord lock on both left and right sides of the headrail, with an option on order forms to choose which side will operate the Day and Night Blinds respectively:

Top Left, Bottom Right means the Left cord controls the middle rail (exposing top blind), the Right cord controls the bottom rail (exposing bottom blind).

Top Right, Bottom Left means the Right cord controls the middle rail (top blind), the Left cord controls the bottom rail (bottom blind).

**Clutch** operates with one cord on both the left and right sides, or one single cord on one side. Order form codes are: