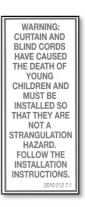

## **Safety Features**

- All venetian blinds will have a colour matched plastic breakaway safety tassel as part of lift cord system. This safety tassel is designed to break apart to stop a loop from forming which is a strangulation hazard. This complies with Child Safety Regulations.
- All Venetian blinds are supplied with clear polycarbonate cord cleats to tie off the cord when the blinds are raised.
- Warning labels are also attached to the blinds to alert consumers to the possible risks in the blind operation. This complies with Child Safety Regulations.
- The installer is required by law to ensure all safety devices are installed correctly and they must also attach a signed sticker or tag as per "Fitter Requirements" by law.

WARNING: **CURTAIN AND** BLIND CORDS **HAVE CAUSED** THE DEATH OF YOUNG CHILDREN AND **MUST BE INSTALLED SO** THAT THEY ARE NOT A STRANGULATION HAZARD. **FOLLOW THE** INSTALLATION INSTRUCTIONS. 2010 212 7