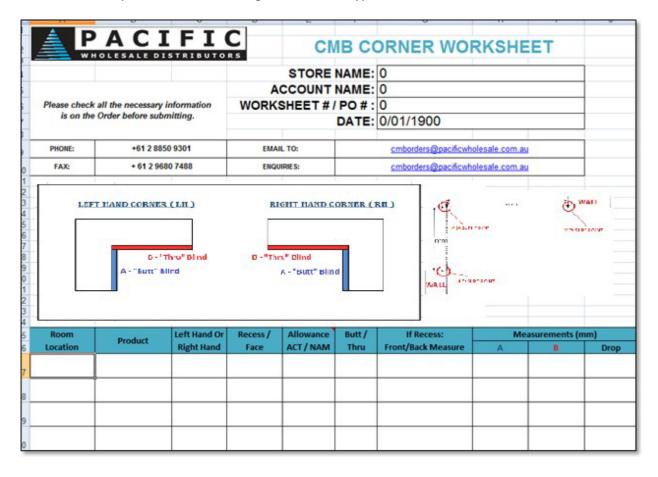

s taken to ensure the blinds fit vary, depending on where the opening is measured, whether it is the Thru or Butt, where the blind is to be fitted, and the bracket size or type. It is assumed that Corner Windows are 900 angles. Order each blind as a separate item. Indicate each blind clearly on the worksheet and order them as NAM, so the necessary deductions will be made by the factory.

To ensure that there is a suitable fixing point for the safety cleat, it is suggested that the controls are not placed in the corner of the window.

Face Fit - measured at the back of the bracket



**Recess - Front of Recess** 



## 8.3 Corner Window Order Form

The "Thru" and "Butt" window worksheet can be found on our order form. Please make sure this form is completed when ordering this window type.



## **8.4 Cut Outs - Only for PS Venetians**

If a cut out is required, please specify the height from the bottom of the door or frame to the top and bottom of the cut out. If the cut out is difficult, or more than one cut out on each side is required, then a clear drawing will be required.

Please ensure all cells for the cut-out options have been completed before sending through the order.



| Gross Open | Gross Open |
|------------|------------|
| Width      | Height     |
| 2200       | 2000       |

| Cut O | )ut | Cut Out Height<br>Left | Cut Out Width<br>Left | Cut Out Height<br>Right | Cut Out Width<br>Right |
|-------|-----|------------------------|-----------------------|-------------------------|------------------------|
| Yes   | s   |                        |