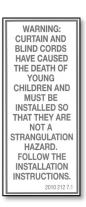

## **Safety Features**

- All venetian blinds will have a colour matched plastic breakaway safety tassel as part of lift cord system. This safety tassel is designed to break apart to stop a loop from forming which is a strangulation hazard. This complies with Child Safety Regulations.
- All Venetian blinds are supplied with clear polycarbonate cord cleats to tie off the cord when the blinds are raised.
- Warning labels are also attached to the blinds to alert consumers to the possible risks in the blind operation. This complies with Child Safety Regulations.
- The installer is required by law to ensure all safety devices are installed correctly and they must also attach a signed sticker or tag as per "Fitter Requirements" by law.

WARNING: **CURTAIN AND** BLIND CORDS **HAVE CAUSED** THE DEATH OF YOUNG CHILDREN AND **MUST BE INSTALLED SO** THAT THEY ARE NOT A STRANGULATION HAZARD. **FOLLOW THE** INSTALLATION INSTRUCTIONS. 2010 212 7